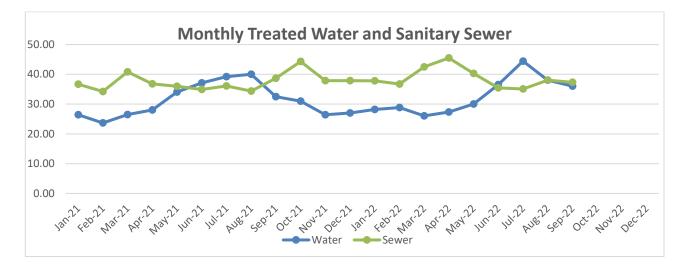

- Staff from the Community and Economic Development and Finance departments participated in a training session for the BS&A Building Module the purpose of which is to increase use of module functionality
- The Community and Economic Development Director attended an in-person regional conference event in Bay City sponsored in part by the East Michigan Council of Governments (EMCOG).
- Amy Peak and Tera Green worked together with the Community and Economic Development Director to prepare "A Very Warm Welcome" flyer to be handed out during the Middle Michigan Development Corporation's sponsored networking event on 10/8/2022 (during CMU's Homecoming weekend) to connect area employers with career-seekers who previously lived in mid-Michigan but have moved away.
- The Building Official provided the following services during the month:
  - 38 Inspections
  - o 10 Permits issued
  - 10 Certificate of Occupancies
  - o Continued progress on work at Dunkin Donuts, Summerhill Village Clubhouse
  - Final out permit for Day's Inn
  - o Final out Kuji Hibatchi permit
  - o Issued Crumbl Cookies permit
  - $\circ$   $\;$  Continued work on Isabella Citizens for Health phase 2 construction
- The Zoning Administrator provided the following services:
  - (5) Zoning review approval letters for building permit applications.
  - o (2) yard sale permits
  - (7) Miss Dig notifications for various projects. Owners contacted for permits on projects.
  - Minor Site Plan approved for Consumers Energy installation of gates and additional security improvements on their sites adjacent to S. Mission Road near E. Baseline Rd.
  - Fence permit for enclosure of the Township Water Tower located at McDonald Park.
  - Sign Permit for the Heirloom Grove Agri-Tourism operation at 5297 Heirloom Grove.
- Monthly fire extinguisher, AED, and eye wash inspections
- Completed 2022 Biosolids Land Application
- Prepared for and noticed customers of the biannual hydrant flushing program planned for the period October 10, 2022- November 11, 2022
- 12-inch Water main repair and sampling completed on Bluegrass Road
- Completed (29) twenty-nine Shut Offs for non-payment and monitored payments for scheduled turn-ons
- Close McDonald & Jameson Park Restroom
- Attended ICRC regular board meetings
- Monthly Water reports submitted no violations
- Monthly Sanitary Sewer reports submitted no violations
- Sept 2022 Treated Potable Water

| Total Month:                       | 36.056 mg |
|------------------------------------|-----------|
| Average Day:                       | 1.169 mgd |
| Max Day:                           | 1.371 mgd |
| Sept 2022 – Treated Sanitary Sewer |           |
| Total Month:                       | 37.32 mg  |
| Average Day:                       | 1.24 mgd  |
| Max Day:                           | 1.39 mgd  |
|                                    |           |